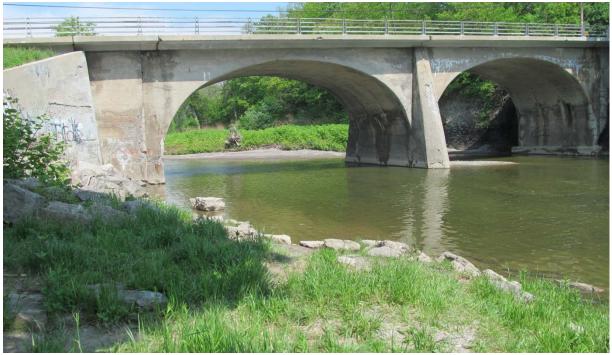

## Mill Road – Cazenovia Creek 740 Mill Road, West Seneca, NY 14224

Sample site is on the right side of road before the bridge (across the street from Mill Road Park.) There is a gravel plot in the grassy field for the bus to park on. Reinstein Staff can park here or park across the street in the Mill Road Park lot. Follow foot trail down to sample site. **\*NOTE: Access may vary. You may find an access point in Mill Road Park (on the left side of the bridge) works better. Use your best judgement.** 

## Directions to 740 Mill Rd, Buffalo, NY 14224 6.5 mi – about 13 mins

Sample site: can vary seasonally. Either left or right side of the bridge is acceptable.Right side: There is a gravel plot in the grassy field for parking - right side of road before bridge. Follow foot trail down to sample site. Left side: Mill Road Park parking lot. Access is near the bridge.