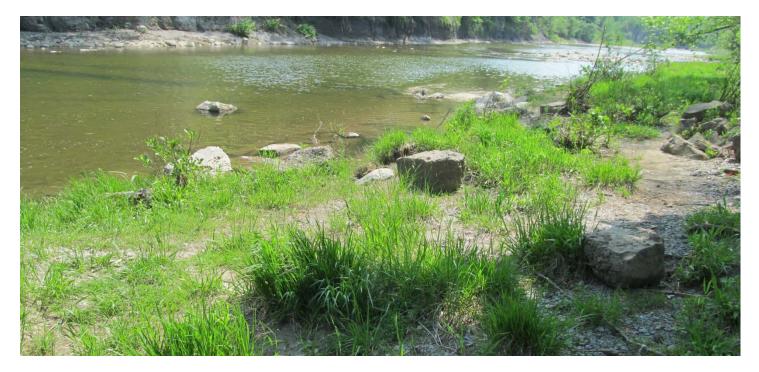

Parking area. There is a foot trail to the left.

Foot trail is near the patch of Japanese Knotweed (tall plants on left).

Foot trail leads down to sample site.

Sample site.

Sample site.

## Directions to 740 Mill Rd, Buffalo, NY 14224 6.5 mi – about 13 mins

Sample site: can vary seasonally. Either left or right side of the bridge is acceptable.Right side: There is a gravel plot in the grassy field for parking - right side of road before bridge. Follow foot trail down to sample site. Left side: Mill Road Park parking lot. Access is near the bridge.