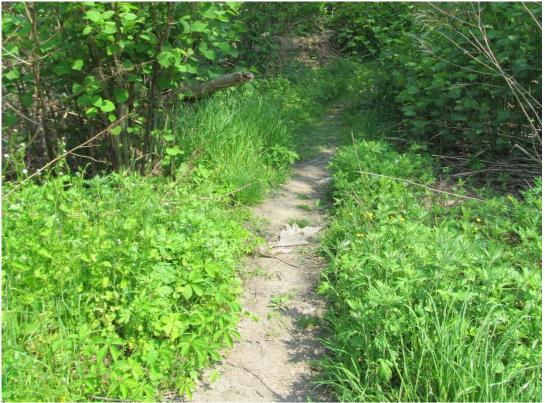

Parking area. There is a foot trail to the left.

Foot trail is near the patch of Japanese Knotweed (tall plants on left).

Foot trail leads down to sample site.

Sample site.

Sample site.

## Directions to 740 Mill Rd, Buffalo, NY 14224 6.5 mi – about 13 mins

Sample site: can vary seasonally. Either left or right side of the bridge is acceptable.Right side: There is a gravel plot in the grassy field for parking - right side of road before bridge. Follow foot trail down to sample site. Left side: Mill Road Park parking lot. Access is near the bridge.