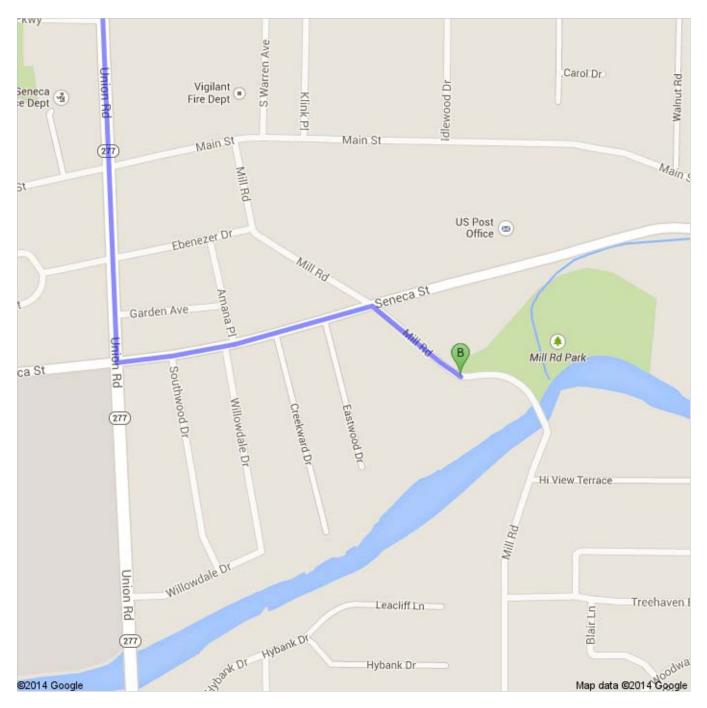

"B" Arrow = bus meeting place/parking
Arrow = sampling site
Bathroom facilities
7-Eleven
4075 Seneca Street

Buffalo, NY 14224

Take Mill Road north to Seneca Street. Turn left on Seneca Street.

Bus and staff can park in the gravel plot to the right of the road OR in Mill Road Park parking lot on left side of street.

## Directions to 740 Mill Rd, Buffalo, NY 14224 6.5 mi – about 13 mins

Sample site: can vary seasonally. Either left or right side of the bridge is acceptable.Right side: There is a gravel plot in the grassy field for parking - right side of road before bridge. Follow foot trail down to sample site. Left side: Mill Road Park parking lot. Access is near the bridge.