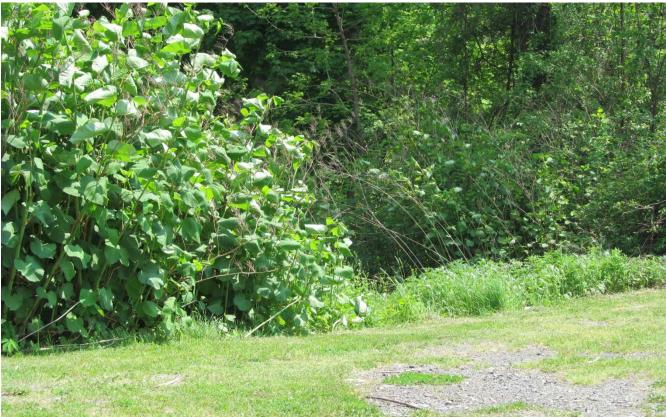

Parking area. There is a foot trail to the left.

Foot trail is near the patch of Japanese Knotweed (tall plants on left).

Foot trail leads down to sample site.

Sample site.

Sample site.