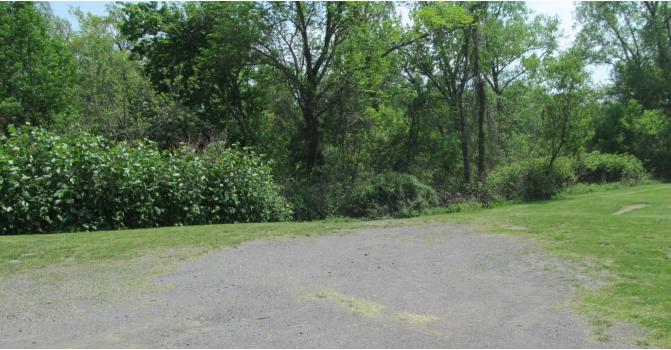

Parking area. There is a foot trail to the left.

Foot trail is near the patch of Japanese Knotweed (tall plants on left).

Foot trail leads down to sample site.

Sample site.

Sample site.