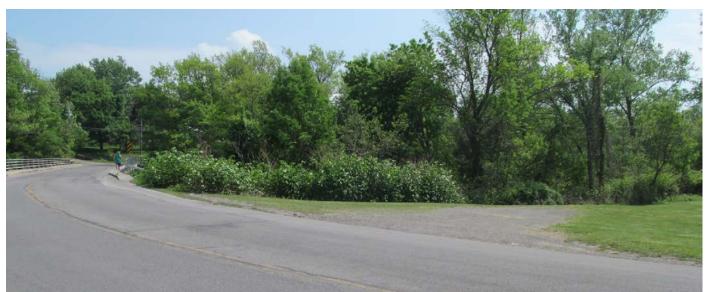

Parking area. There is a foot trail to the left.

Foot trail is near the patch of Japanese Knotweed (tall plants on left).

Foot trail leads down to sample site.

Sample site.

Sample site.