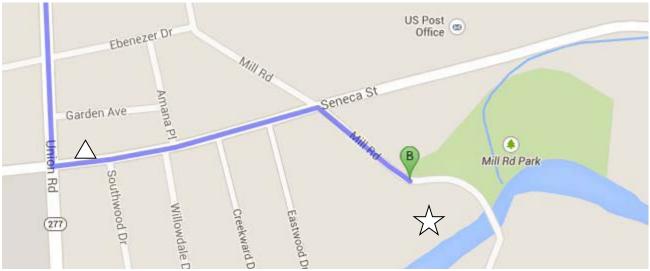

"B" Arrow = bus meeting place/parking
Arrow = sampling site
Bathroom facilities
7-Eleven
4075 Seneca Street

Buffalo, NY 14224

Take Mill Road north to Seneca Street. Turn left on Seneca Street.

Bus and staff can park in the gravel plot to the right of the road OR in Mill Road Park parking lot on left side of street.

## Mill Road – Cazenovia Creek 740 Mill Road, West Seneca, NY 14224

Sample site is on the right side of road before the bridge (across the street from Mill Road Park.) There is a gravel plot in the grassy field for the bus to park on. Reinstein Staff can park here or park across the street in the Mill Road Park lot. Follow foot trail down to sample site. **\*NOTE: Access may vary. You may find an access point in Mill Road Park (on the left side of the bridge) works better. Use your best judgement.** 

## Directions to 740 Mill Rd, Buffalo, NY 14224 6.5 mi – about 13 mins

Sample site: can vary seasonally. Either left or right side of the bridge is acceptable.Right side: There is a gravel plot in the grassy field for parking - right side of road before bridge. Follow foot trail down to sample site. Left side: Mill Road Park parking lot. Access is near the bridge.