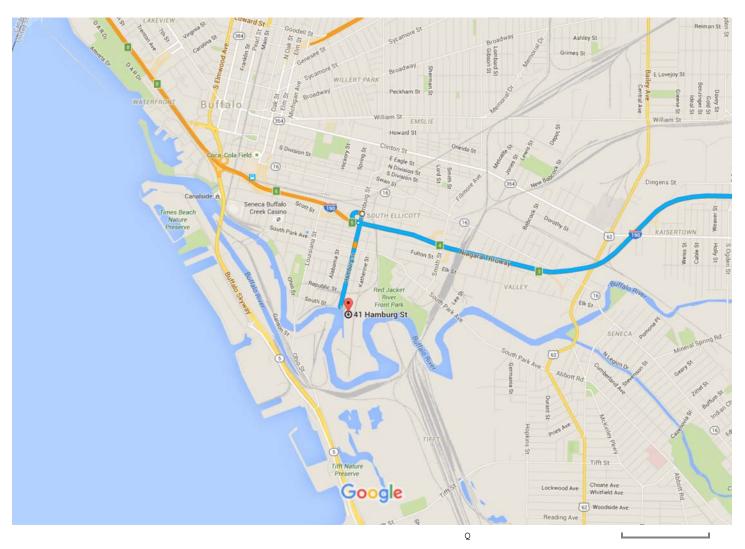

### Mutual Riverfront Park – Buffalo River 41 Hamburg Street, Buffalo, NY 14204

There is a small paved lot near the park. Meet the bus here. Follow the path through the park to the boat launch. The slope is mostly gravel and some driftwood. There is a grassy area and benches for lunch/supplies.

Parking lot.

Path through park.

Path through park.

Boat launch/sample site.

Mutural Riverfront Park Closest address: 41 Hamburg Street, Buffalo, NY 14204