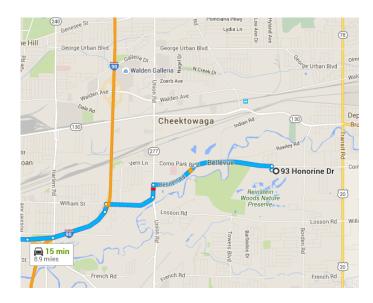

## 93 Honorine Dr

Cheektowaga, NY 14227

#### Get on I-90 W from Como Park Blvd, Bennett Rd and William St

3.1 miles

- 1. Head west on Reinstein Reserve Rd toward Honorine Dr
- 🗗 2. Turn right onto Honorine Dr
- Turn left at the 1st cross street onto Como Park Blvd
- **1** 4. Turn left onto Bennett Rd

93 Honorine Drive, Cheektowaga, NY to 41 Hamburg St, Buffalo, NY 14...

- **1** 5. Turn left onto Union Rd
- ▶ 6. Turn right onto William St
- 7. Turn left to merge onto I-90 W toward I-190