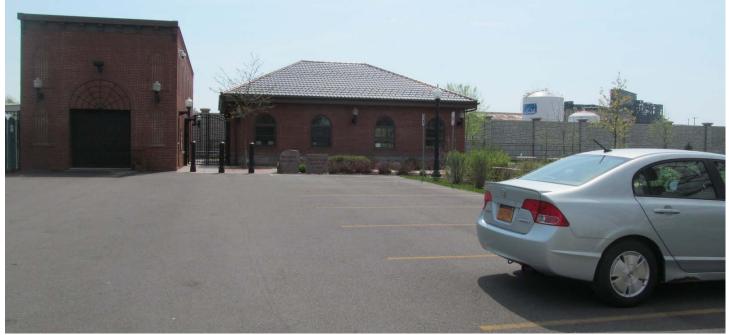

### Mutual Riverfront Park – Buffalo River 41 Hamburg Street, Buffalo, NY 14204

There is a small paved lot near the park. Meet the bus here. Follow the path through the park to the boat launch. The slope is mostly gravel and some driftwood. There is a grassy area and benches for lunch/supplies.

Parking lot.

Path through park.

Path through park.

Boat launch/sample site.

Mutural Riverfront Park Closest address: 41 Hamburg Street, Buffalo, NY 14204