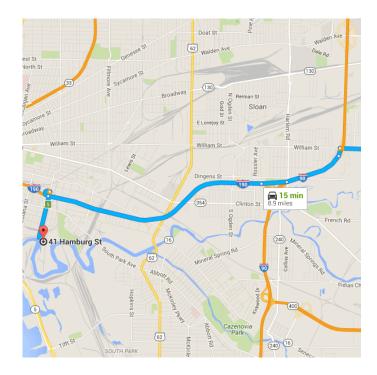

93 Honorine Drive, Cheektowaga, NY to 41 Hamburg St, Buffalo, NY 14...

- **1** 5. Turn left onto Union Rd
- ▶ 6. Turn right onto William St
- 7. Turn left to merge onto I-90 W toward I-190

# Take I-190 N to Hamburg St in Buffalo. Take exit 5 from I-190 N

5.0 miles

- 8. Merge onto I-90 W
- 9. Take the I-190 exit toward Downtown Buffalo/Canada
- 10. Continue onto I-190 N
- 🎽 11. Take exit 5 for Hamburg St

https://www.google.com/maps/dir/93+Honorine+Drive,+Cheektowaga,+...

Turn right onto Hamburg St
Destination is on the left.

0.7 miles

41 Hamburg Street