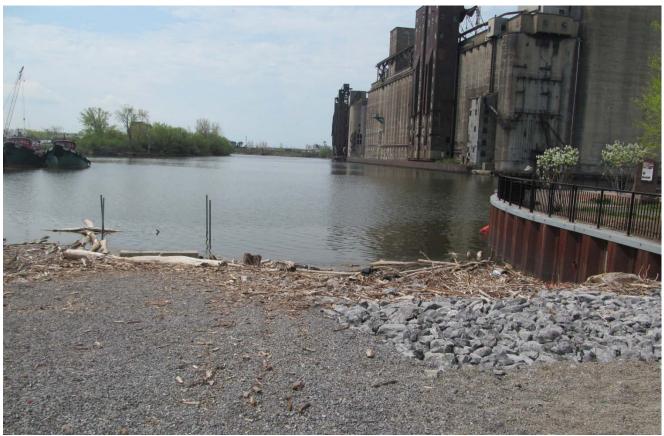

### Mutual Riverfront Park – Buffalo River 41 Hamburg Street, Buffalo, NY 14204

There is a small paved lot near the park. Meet the bus here. Follow the path through the park to the boat launch. The slope is mostly gravel and some driftwood. There is a grassy area and benches for lunch/supplies.

Parking lot.

Path through park.

Path through park.

Boat launch/sample site.

Mutural Riverfront Park Closest address: 41 Hamburg Street, Buffalo, NY 14204