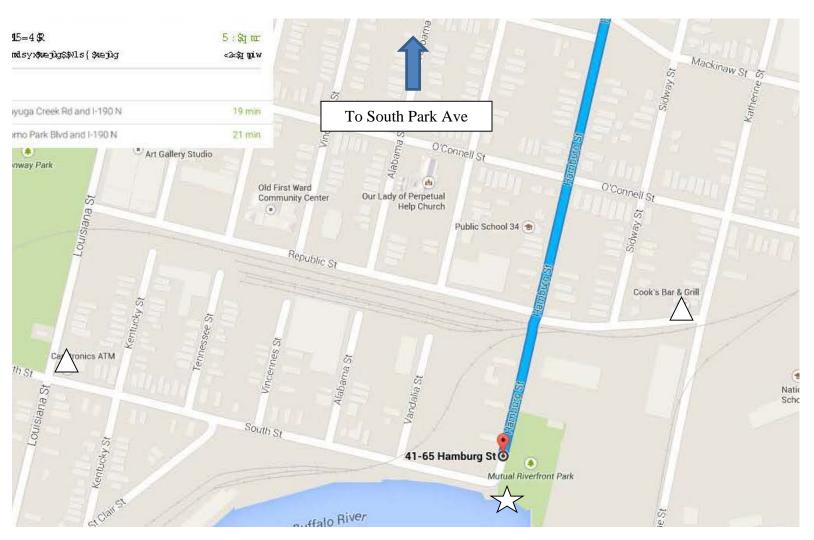

### Mutual Riverfront Park – Buffalo River 41 Hamburg Street, Buffalo, NY 14204

There is a small paved lot near the park. Meet the bus here. Follow the path through the park to the boat launch. The slope is mostly gravel and some driftwood. There is a grassy area and benches for lunch/supplies.

Red Arrow = bus meeting place  $\bigwedge$  = sampling site  $\bigwedge$  = Bathroom facilities

### Cook's Bar & Grill

222 Katherine St, Buffalo, NY 14210 Take Hamburg Street north, Turn right at first cross street (also called Hamburg Street.) Turn left on Katherine Street. Store is near intersection.

Parking lot.

Path through park.

Path through park.

Boat launch/sample site.

Mutural Riverfront Park Closest address: 41 Hamburg Street, Buffalo, NY 14204