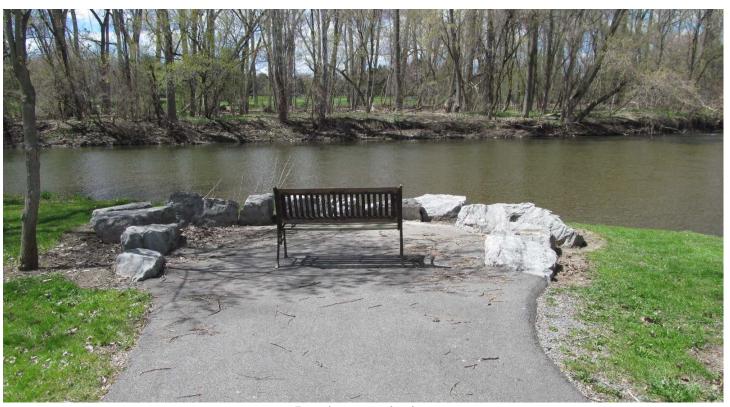

From the parking lot, cross and the walkway by the stop sign. Follow the paved walking path to the left towards the baseball field. Path curves to the right, where a bench sits at a dead end. Water is shallow with submerged rocks; bank is grassy with short ledge at water's edge.

Bench at sample site.

Grassy area at sample site.

Directions to 763 Creek Rd, Elma, NY 14059 11.6 mi – about 21 mins Elma Centennial Park Follow road through parking lot to the river.

1 of 2 4/17/2015 9:37 AM