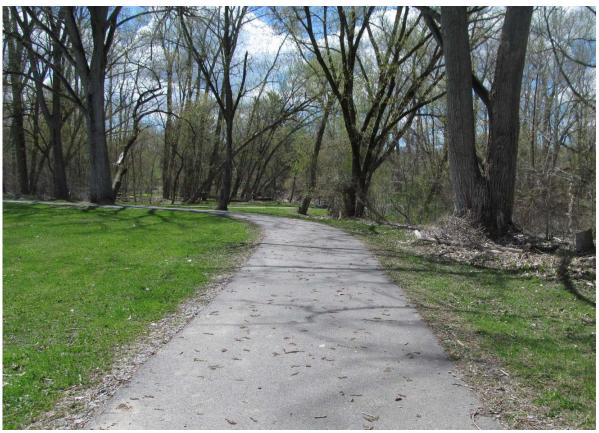

From the parking lot, cross and the walkway by the stop sign. Follow the paved walking path to the left towards the baseball field. Path curves to the right, where a bench sits at a dead end. Water is shallow with submerged rocks; bank is grassy with short ledge at water's edge.

= bus meeting place/parking lot

= sampling site

= Bathroom facilities

Porta-potties found throughout the park.

White fence by parking lot.

Crosswalk to paved path by stop sign.

Path to sample site.

Right path to dead end.