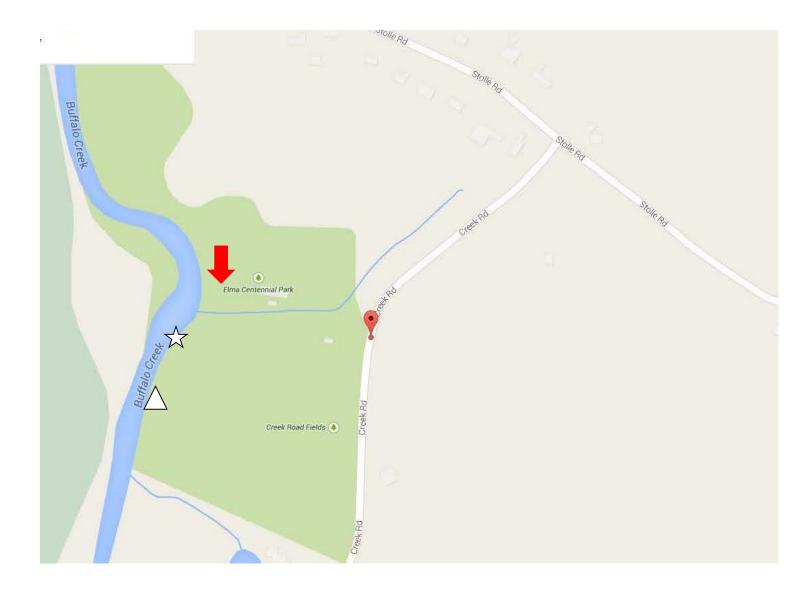

## Elma Centennial Park – Buffalo Creek 763 Creek Road, Elma, NY 14059

Follow road into park. Go past three Stop signs – there will be a white fence and a slight right turn into the parking lot. Meet the bus here.

= bus meeting place/parking lot

= sampling site

= Bathroom facilities

Porta-potties found throughout the park.

White fence by parking lot.

Crosswalk to paved path by stop sign.

Path to sample site.

Right path to dead end.