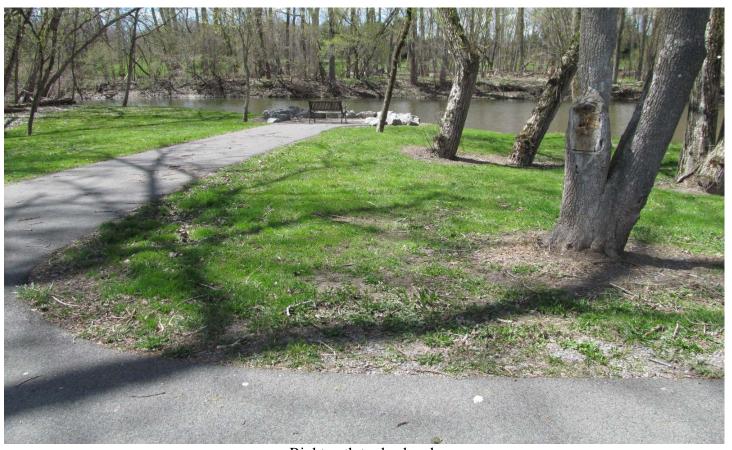

From the parking lot, cross and the walkway by the stop sign. Follow the paved walking path to the left towards the baseball field. Path curves to the right, where a bench sits at a dead end. Water is shallow with submerged rocks; bank is grassy with short ledge at water's edge.

= bus meeting place/parking lot

= sampling site

= Bathroom facilities

Porta-potties found throughout the park.

White fence by parking lot.

Crosswalk to paved path by stop sign.

Path to sample site.

Right path to dead end.