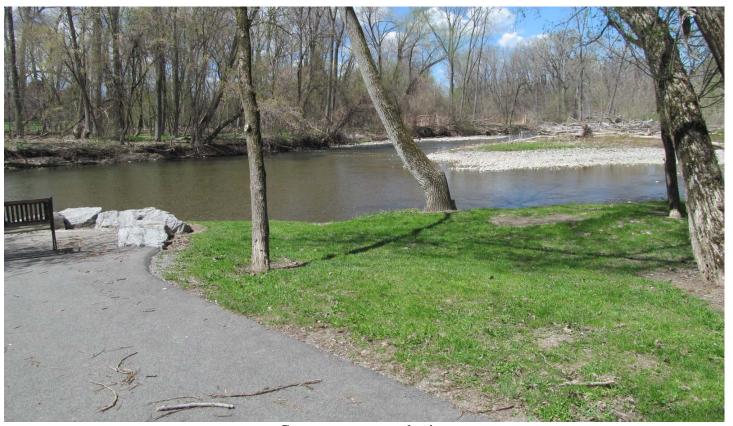

From the parking lot, cross and the walkway by the stop sign. Follow the paved walking path to the left towards the baseball field. Path curves to the right, where a bench sits at a dead end. Water is shallow with submerged rocks; bank is grassy with short ledge at water's edge.