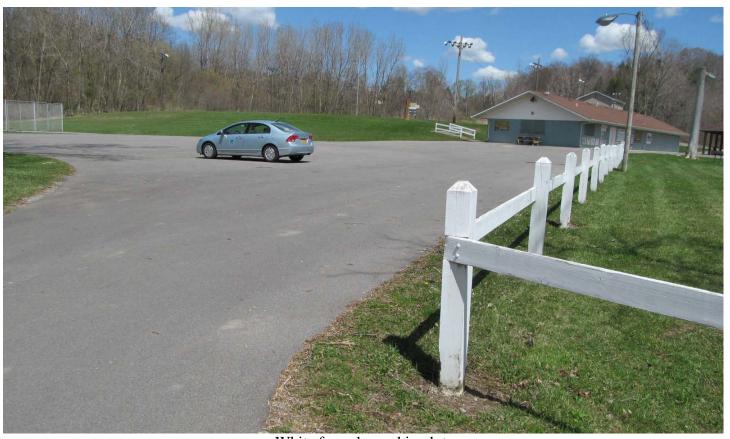

From the parking lot, cross and the walkway by the stop sign. Follow the paved walking path to the left towards the baseball field. Path curves to the right, where a bench sits at a dead end. Water is shallow with submerged rocks; bank is grassy with short ledge at water's edge.

= bus meeting place/parking lot

= sampling site

= Bathroom facilities

Porta-potties found throughout the park.

White fence by parking lot.

Crosswalk to paved path by stop sign.

Path to sample site.

Right path to dead end.

Bench at sample site.

Grassy area at sample site.

Directions to 763 Creek Rd, Elma, NY 14059 11.6 mi – about 21 mins Elma Centennial Park Follow road through parking lot to the river.

1 of 2 4/17/2015 9:37 AM