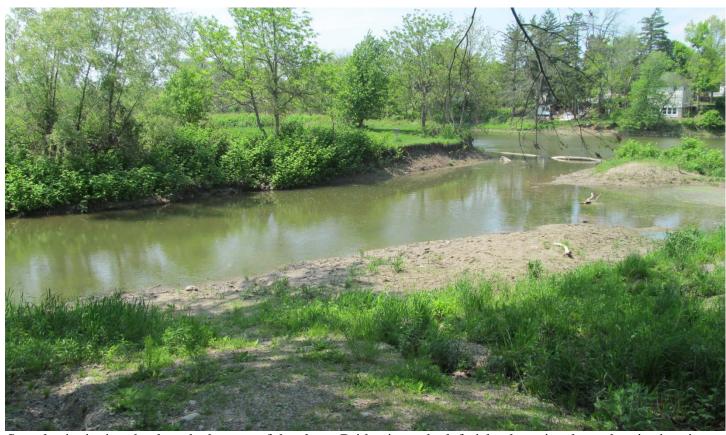

## Como Lake County Park – Cayuga Creek Quincy Ave, Lancaster, NY 14086. 42.889022, -78.659710

Parking lot near sample site is on the left (opposite large parking lot with building). Follow road away from bridge until you get to two boulders near a dirt path. Follow path to wide, grassy/muddy slope area. River has muddy bank, steeper in some areas; slow current.

Turn left by the boulders towards the river.

Sample site is river bank at the bottom of the slope. Bridge is on the left, island, peninsula, and main river is on the right.