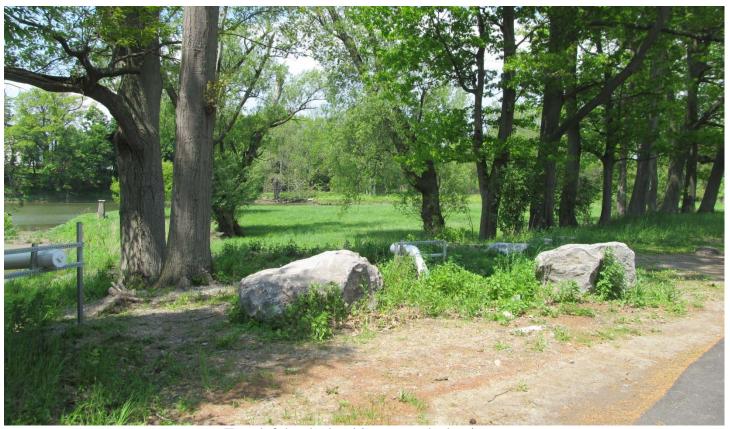

Turn left by the boulders towards the river.

Sample site is river bank at the bottom of the slope. Bridge is on the left, island, peninsula, and main river is on the right.