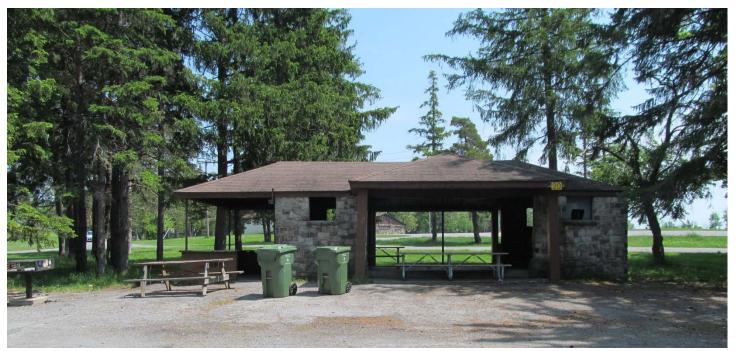

#### Brando's/Lakeside Deli

155 Lake Ave

Take Quincy Ave to Como Park Blvd. Turn right on Como Park Blvd. Corner of Como Park Blvd and Lake Ave.

Picnic shelter near parking lot.

Follow the road away from the bridge. The picnic shelter will be on the right, the river on the left.