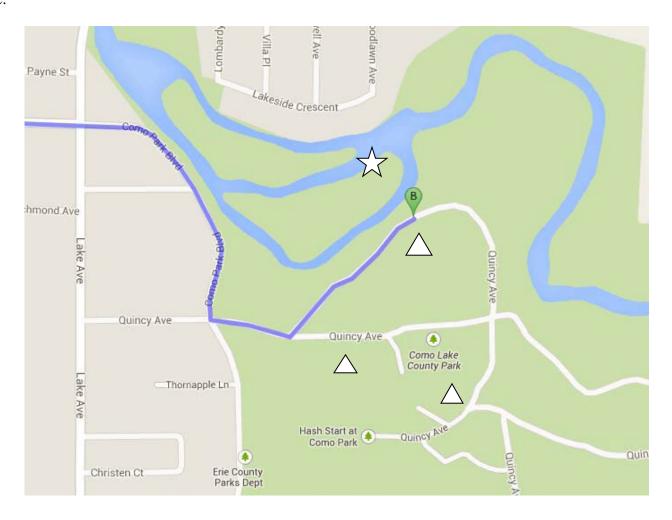

## Como Lake County Park – Cayuga Creek Quincy Ave, Lancaster, NY 14086. 42.889022, -78.659710

Parking lot near sample site is on the left (opposite large parking lot with building). Follow road away from bridge until you get to two boulders near a dirt path. Follow path to wide, grassy/muddy slope area. River has muddy bank, steeper in some areas; slow current.

"B" arrow = bus meeting place/parking lot = sampling site = Bathroom facilities

### Directions to Quincy Ave, Lancaster, NY 14086 3.3 mi – about 9 mins

Parking lot near sample site is on the left (opposite large parking lot with building). Sample site is directly north of "B" end point on map at the bend in the river.