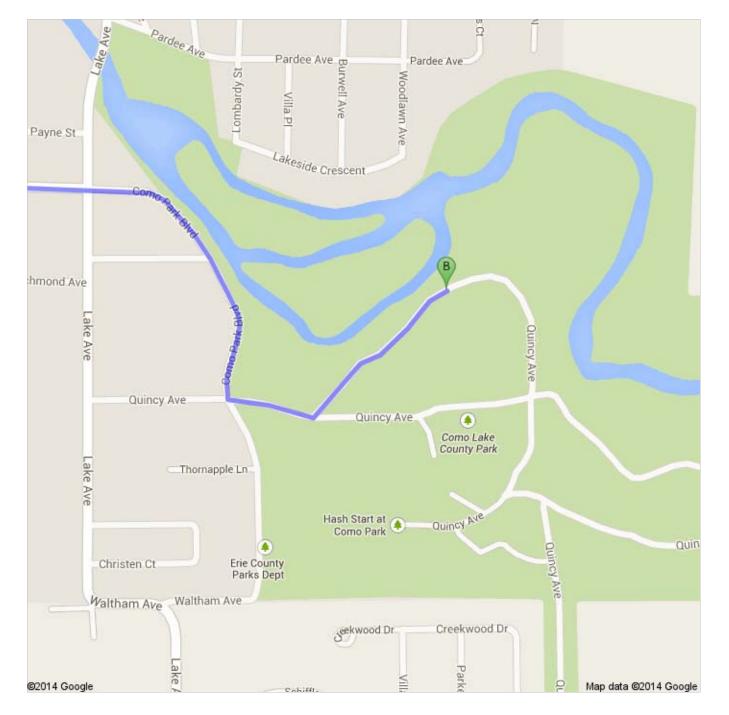

"B" arrow = bus meeting place/parking lot = sampling site = Bathroom facilities

### Directions to Quincy Ave, Lancaster, NY 14086 3.3 mi – about 9 mins

Parking lot near sample site is on the left (opposite large parking lot with building). Sample site is directly north of "B" end point on map at the bend in the river.