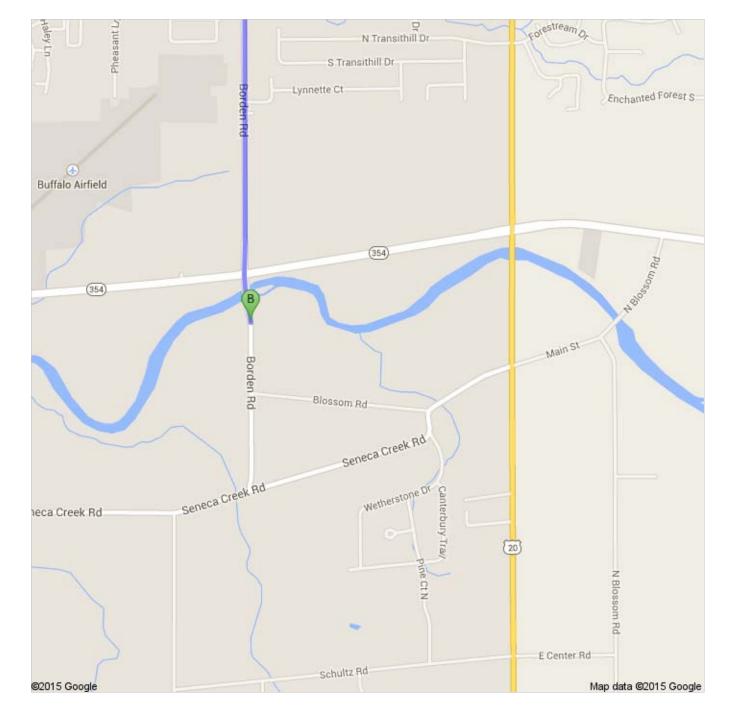

Arrow = bus meeting place/parking lot  $\sqrt{}$  = sampling site

Head north on Borden Rd. The following are at corner of French and Borden:

# Directions to Borden Rd 3.0 mi – about 7 mins

Borden Road Access: near 151 Borden Road. Turn left into parking lot after crossing bridge.

1 of 2 4/17/2015 9:34 AM