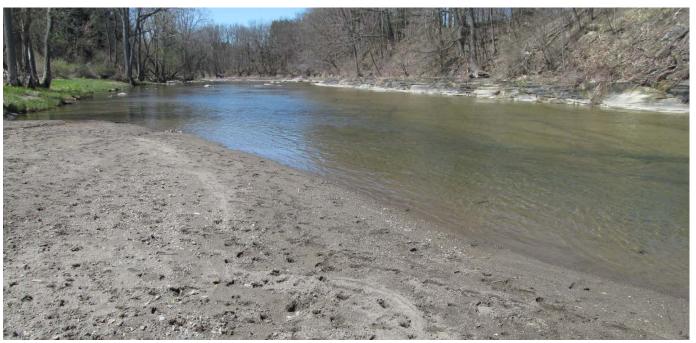

## Borden Road Access – Buffalo Creek 151 Borden Road, Buffalo, NY 14224

Meet the bus in the gravel parking lot off Borden Road just past the bridge (on left).

Access is via a dirt path that leads to a flat, rocky area. The current is a little faster and the water deeper in some spots here. On the other side of the bridge, the ground is sandy, the current is slower, and the river bottom is flat and shallow. Students may sample on either side.

#### Walgreens

1180 French Rd

Parking lot (151 Borden Road).

Dirt path to water.

Rocky side of sample site.

Sandy side of sample site – go under bridge.