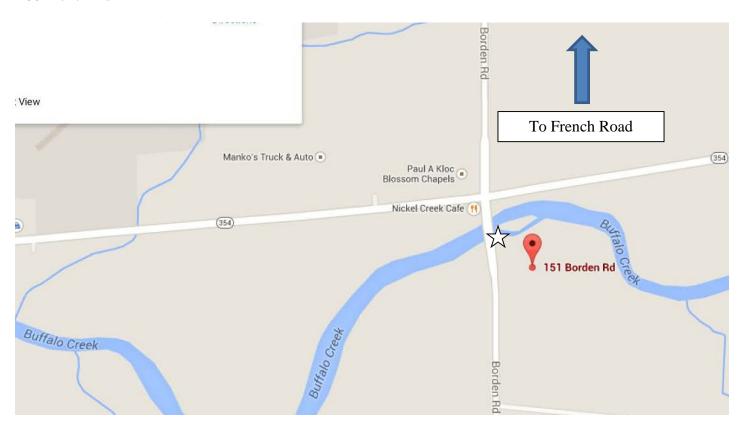

## Borden Road Access – Buffalo Creek 151 Borden Road, Buffalo, NY 14224

Meet the bus in the gravel parking lot off Borden Road just past the bridge (on left).

Access is via a dirt path that leads to a flat, rocky area. The current is a little faster and the water deeper in some spots here. On the other side of the bridge, the ground is sandy, the current is slower, and the river bottom is flat and shallow. Students may sample on either side.

Arrow = bus meeting place/parking lot  $\sqrt{}$  = sampling site

Head north on Borden Rd. The following are at corner of French and Borden:

# Directions to Borden Rd 3.0 mi – about 7 mins

Borden Road Access: near 151 Borden Road. Turn left into parking lot after crossing bridge.

1 of 2 4/17/2015 9:34 AM