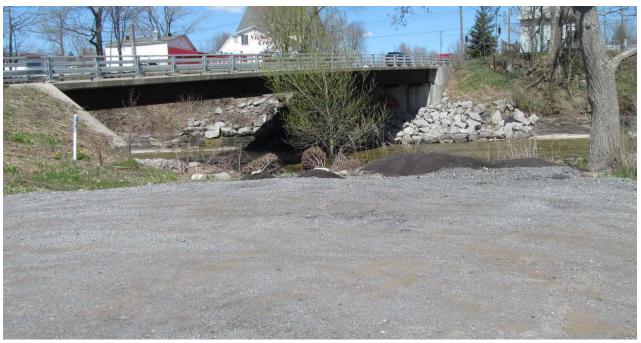

## Borden Road Access – Buffalo Creek 151 Borden Road, Buffalo, NY 14224

Meet the bus in the gravel parking lot off Borden Road just past the bridge (on left).

Access is via a dirt path that leads to a flat, rocky area. The current is a little faster and the water deeper in some spots here. On the other side of the bridge, the ground is sandy, the current is slower, and the river bottom is flat and shallow. Students may sample on either side.

#### Walgreens

1180 French Rd

Parking lot (151 Borden Road).

Dirt path to water.

Rocky side of sample site.

Sandy side of sample site – go under bridge.