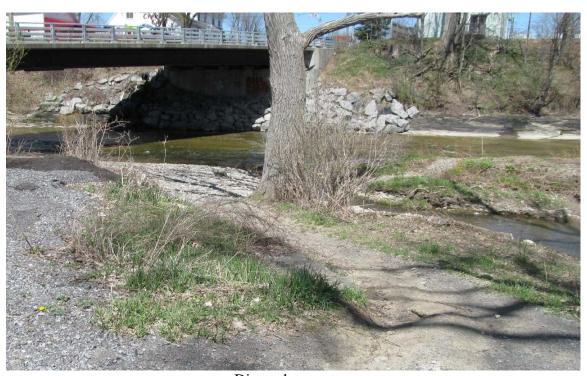

## Borden Road Access – Buffalo Creek 151 Borden Road, Buffalo, NY 14224

Meet the bus in the gravel parking lot off Borden Road just past the bridge (on left).

Access is via a dirt path that leads to a flat, rocky area. The current is a little faster and the water deeper in some spots here. On the other side of the bridge, the ground is sandy, the current is slower, and the river bottom is flat and shallow. Students may sample on either side.

#### Walgreens

1180 French Rd

Parking lot (151 Borden Road).

Dirt path to water.

Rocky side of sample site.

Sandy side of sample site – go under bridge.