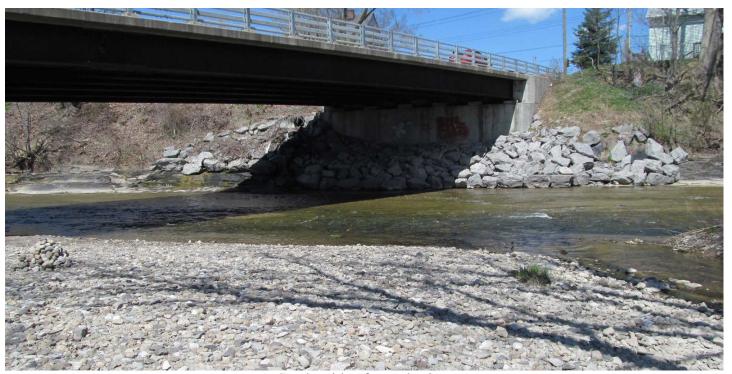

## Borden Road Access – Buffalo Creek 151 Borden Road, Buffalo, NY 14224

Meet the bus in the gravel parking lot off Borden Road just past the bridge (on left).

Access is via a dirt path that leads to a flat, rocky area. The current is a little faster and the water deeper in some spots here. On the other side of the bridge, the ground is sandy, the current is slower, and the river bottom is flat and shallow. Students may sample on either side.

#### Walgreens

1180 French Rd

Parking lot (151 Borden Road).

Dirt path to water.

Rocky side of sample site.

Sandy side of sample site – go under bridge.